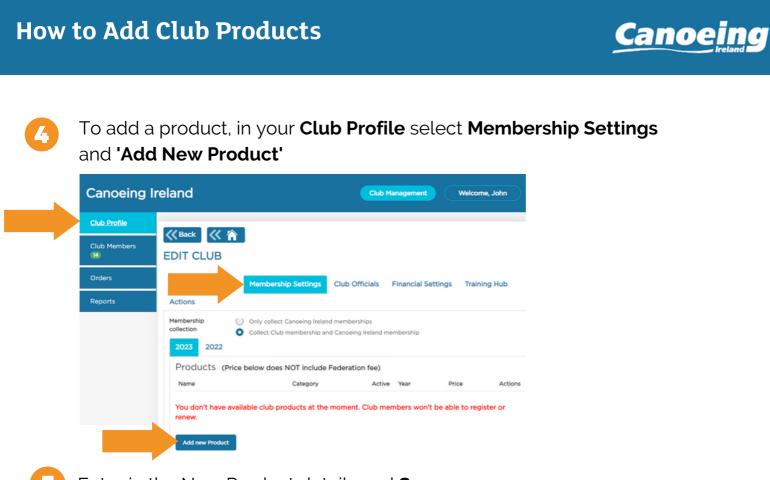

#### How to Add Club Products

Log into the Canoeing Ireland membership system <u>HERE</u>

Scroll over where it says Welcome NAME, and select: **Club Access** for Club Administration

In order to take payments within the platform you will need to have your Stripe account linked in order to receive the payments. To do this, go to Club Profile, Select Financial Settings and Connect with Stripe.