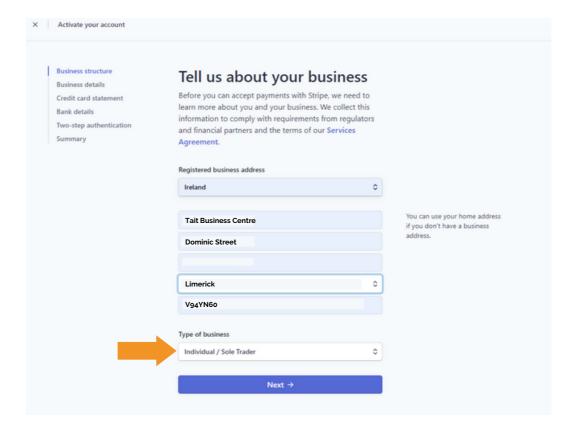

5 Log into your email account and click the link in the verification email

Once the email is verified, click Add business details circled below

Fill in your club address details. You can put your own address in here, it can be edited if there is a handover with club officials.

Make sure to select 'Individual/Sole Trader' as the type of business.