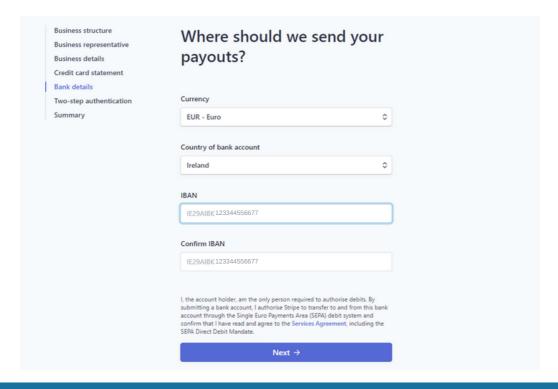

The information below will appear on a customer statement e.g. a member booking onto your event or making a donation. Enter your club name here

Fill in your club bank account details (IBAN) here. It is important to have a club account so that you can hand this over to future club officials.