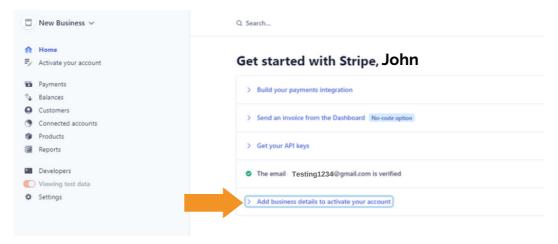

5 Log into your email account and click the link in the verification email

Once the email is verified, click Add business details circled below

Fill in your club address details. You can put your own address in here, it can be edited if there is a handover with club officials.