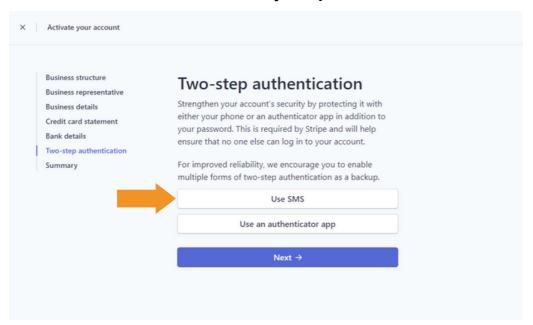

Once you have filled in your IBAN you will be asked to provide Two-step authentication. **Use SMS text to your phone as this method.** 

Once you confirm your number you will be texted a 6 digit code.

Enter this on the next screen

\*\*Make sure to drop the 0 from your number e.g. +353 87 1234567