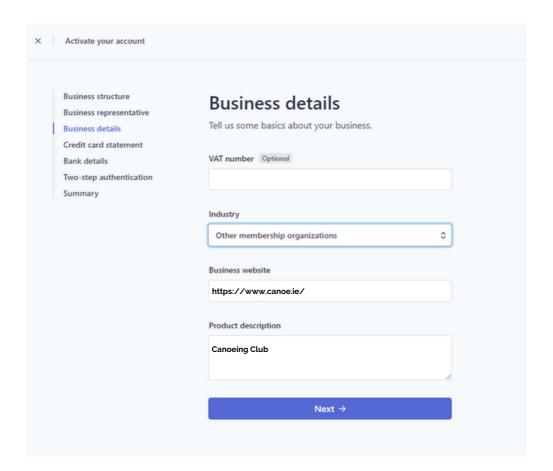

# **How to Set Up Stripe**

Fill in your personal information

- 9
- Fill in your business info below. Select Membership Organizations and Other membership organizations in the Industry drop-down.
- In Business Website you can enter a club web address, Facebook etc.
- Put your Club type into Product Description