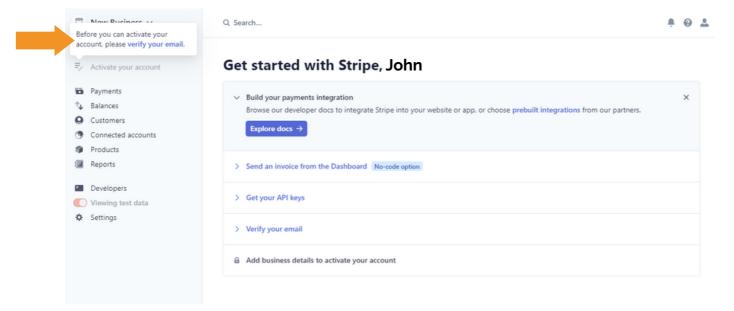

By using the Canoeing Ireland Membership Platform you will receive your funds per transaction in real time to your merchant account. To facilitate this model Eventmaster are using Stripe Connect to manage transactions.

In order to start taking live transactions you will need to setup a Stripe account.

- Go to https://stripe.com/en-ie
- 2 Click 'Start Now' circled below

3

Fill in your details and click 'Create Account'. \*\*NOTE - This should be a generic club email address so that it can be passed on to future club officials

Have an account? Sign in

Eventmaster.

You will be sent a verification email automatically, if you don't receive one you can request another by clicking 'verify your email' below.

Check your Spam folder if you cannot see the email.