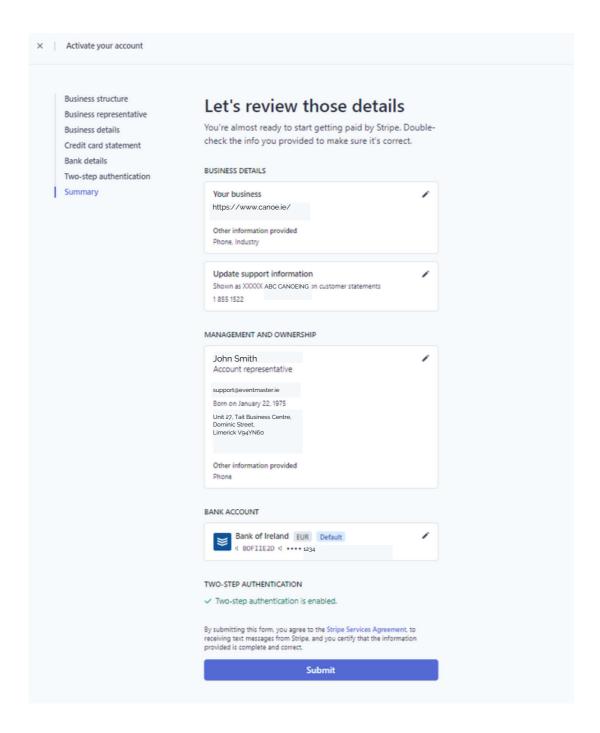

## **How to Set Up Stripe**

14

Below is a summary of your details. If you are happy, click Submit down the bottom

The important info you need to link your Stripe account to the membership platform is the API key below. If you Click to Copy it will copy the link and you can then paste that into the Membership system.