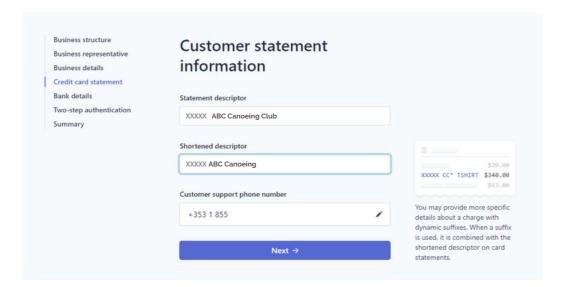

The information below will appear on a customer statement e.g. a member booking onto your event or making a donation. Enter your club name here

Fill in your club bank account details (IBAN) here. It is important to have a club account so that you can hand this over to future club officials.