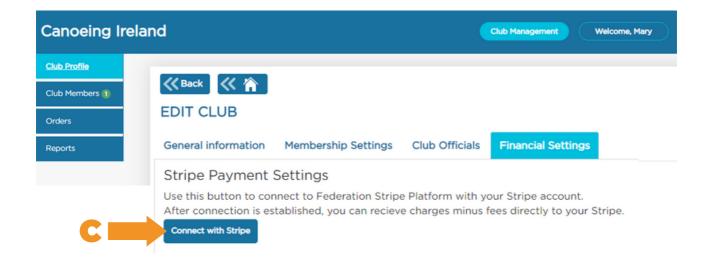

By using the Canoeing Ireland Membership Platform you will receive your funds per transaction in real time to your merchant account. To facilitate this model Eventmaster are using Stripe Connect to manage transactions.

In order to start taking live transactions you will need to setup a Stripe account.

- Go to https://stripe.com/en-ie
- 2 Click 'Start Now' circled below

3

Fill in your details and click 'Create Account'. \*\*NOTE - This should be a generic club email address so that it can be passed on to future club officials