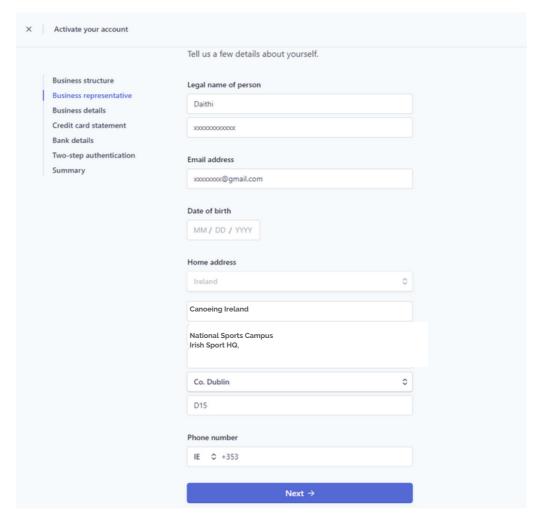

# **How to Set Up Stripe**

Fill in your personal information

- 9
- Fill in your business info below. Select Membership Organizations and Other membership organizations in the Industry drop-down.
- In Business Website you can enter a club web address, Facebook etc.
- Put your Club type into Product Description