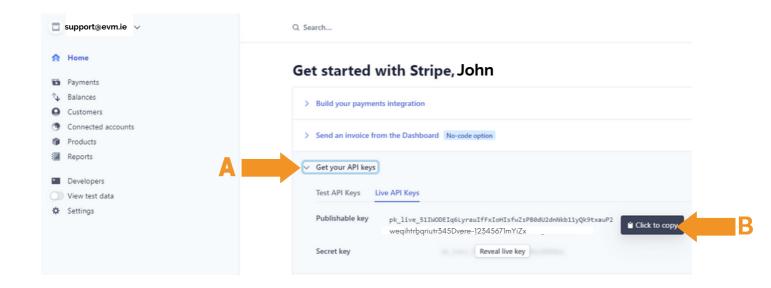

## **How to Set Up Stripe**

14

Below is a summary of your details. If you are happy, click Submit down the bottom

The important info you need to link your Stripe account to the membership platform is the API key below. If you Click to Copy it will copy the link and you can then paste that into the Membership system.