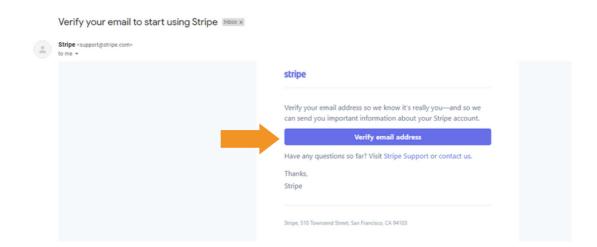

Have an account? Sign in

Eventmaster.

You will be sent a verification email automatically, if you don't receive one you can request another by clicking 'verify your email' below.

Check your Spam folder if you cannot see the email.

5 Log into your email account and click the link in the verification email

Once the email is verified, click Add business details circled below

Fill in your club address details. You can put your own address in here, it can be edited if there is a handover with club officials.